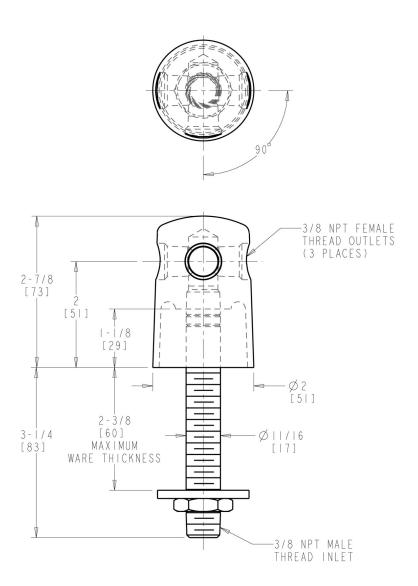

### **Product Type**

Turret with Three Side Outlets @ and Inlet Supply Shank

## **Features & Specifications**

- 3/8" NPT Male Thread Inlet Shank Assembled to Turret
- (3) 3/8" NPT Female Thread Outlets

| Job Name               |                               |
|------------------------|-------------------------------|
| Item Number            |                               |
| Section/Tag            |                               |
| Model Specified        |                               |
| Architect              |                               |
| Engineer               |                               |
| Contractor             |                               |
| [ ] Submitted as Shown | [ ] Submitted with Variations |
| Date                   |                               |

#### **Architect/Engineer Specification**

Chicago Faucets No. 983-WSCP polished chrome plated solid brass construction. Integral inlet shank(s). 3/8" NPT male thread inlet shank - assembled to Turret. (3) 3/8" NPT female thread outlets. Mounting hardware included.