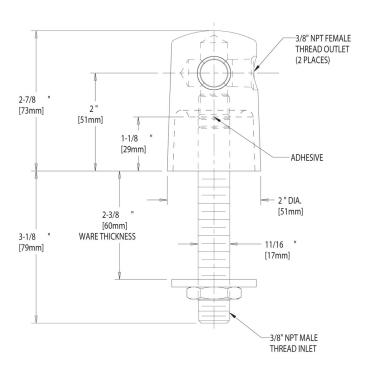

## **Features & Specifications**

- 3/8" NPT Male Thread Inlet Shank Assembled to Turret
- (2) 3/8" NPT Female Thread Outlets

| Job Name               |                               |
|------------------------|-------------------------------|
| Item Number            |                               |
| Section/Tag            |                               |
| Model Specified        |                               |
| Architect              |                               |
| Engineer               |                               |
| Contractor             |                               |
| [ ] Submitted as Shown | [ ] Submitted with Variations |
| Date                   |                               |

#### **Architect/Engineer Specification**

Chicago Faucets No. 982-WSCP polished chrome plated solid brass construction. Integral inlet shank(s). 3/8" NPT male thread inlet shank - assembled to Turret. (2) 3/8" NPT female thread outlets. Mounting hardware included.