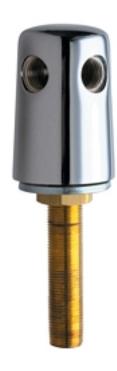

## **Product Type**

Turret with Two Side Outlets @ 90° and Inlet Supply Shank

#### **Architect/Engineer Specification**

Chicago Faucets No. 982-WSCP polished chrome plated solid brass construction. Integral inlet shank(s). 3/8" NPT male thread inlet shank - assembled to Turret. (2) 3/8" NPT female thread outlets. Mounting hardware included.