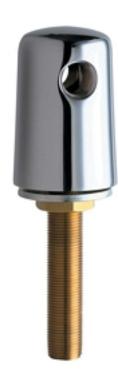

### **Product Type**

Turret with Two Side Outlets @ 180° and Inlet Supply Shank

## **Features & Specifications**

- 3/8" NPT Male Thread Inlet Shank Assembled to Turret
- (2) 3/8" NPT Female Thread Outlets

| Job Name               |                               |
|------------------------|-------------------------------|
| Item Number            |                               |
| Section/Tag            |                               |
| Model Specified        |                               |
| Architect              |                               |
| Engineer               |                               |
| Contractor             |                               |
| [ ] Submitted as Shown | [ ] Submitted with Variations |
| Date                   |                               |

#### **Architect/Engineer Specification**

Chicago Faucets No. 981-WSCP polished chrome plated solid brass construction. Integral inlet shank(s). 3/8" NPT male thread inlet shank - assembled to Turret. (2) 3/8" NPT female thread outlets. Mounting hardware included.