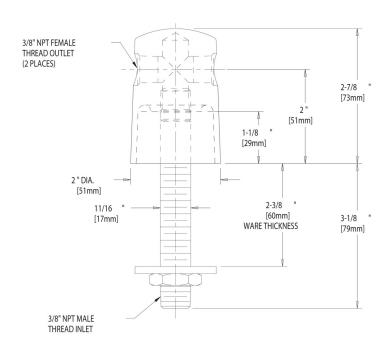

## **Features & Specifications**

- 3/8" NPT Male Thread Inlet Shank Assembled to Turret
- (2) 3/8" NPT Female Thread Outlets

| Job Name               |                               |
|------------------------|-------------------------------|
| Item Number            |                               |
| Section/Tag            |                               |
| Model Specified        |                               |
| Architect              |                               |
| Engineer               |                               |
| Contractor             |                               |
| [ ] Submitted as Shown | [ ] Submitted with Variations |
| Date                   |                               |

#### **Architect/Engineer Specification**

Chicago Faucets No. 981-WSCP polished chrome plated solid brass construction. Integral inlet shank(s). 3/8" NPT male thread inlet shank - assembled to Turret. (2) 3/8" NPT female thread outlets. Mounting hardware included.