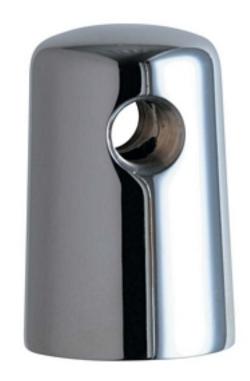

## **Product Type**

Turret with Two Side Outlets @ 180°

#### **Architect/Engineer Specification**

Chicago Faucets No. 981-CP polished chrome plated solid brass construction. Integral inlet shank(s). 3/8" NPT female thread inlet. (2) 3/8" NPT female thread outlets. Mounting hardware included.