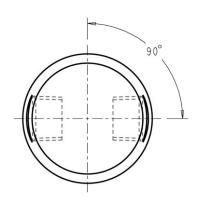

|
|------------------------|-------------------------------|
| Item Number            |                               |
| Section/Tag            |                               |
| Model Specified        |                               |
| Architect              |                               |
| Engineer               |                               |
| Contractor             |                               |
| [ ] Submitted as Shown | [ ] Submitted with Variations |
| Date                   |                               |





#### **Architect/Engineer Specification**

Chicago Faucets No. 981-CP polished chrome plated solid brass construction. Integral inlet shank(s). 3/8" NPT female thread inlet. (2) 3/8" NPT female thread outlets. Mounting hardware included.







#### **Operation and Maintenance**

Installation should be in accordance with local plumbing codes. Flush all pipes thoroughly before installation. After installation, remove spout outlet or flow control and flush faucet thoroughly to clear any debris. Care should be taken when cleaning the product. Do not use abrasive cleaners, chemicals or solvents as they can result in surface damage. Use mild soap and warm water for cleaning and protecting the life of Chicago Faucet products. For specific operation and maintenance refer to the installation instructions and repair parts documents that are located at <a href="https://www.chicagofaucets.com">www.chicagofaucets.com</a>.

Chicago Faucets, member of the Geberit Group, is the leading brand of commercial faucets and fittings in the Unite