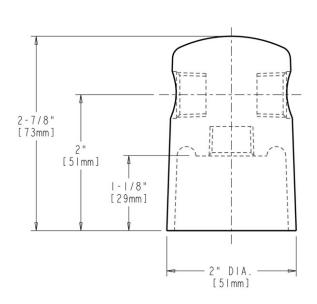

#### **Architect/Engineer Specification**

Chicago Faucets No. 981-CP polished chrome plated solid brass construction. Integral inlet shank(s). 3/8" NPT female thread inlet. (2) 3/8" NPT female thread outlets. Mounting hardware included.