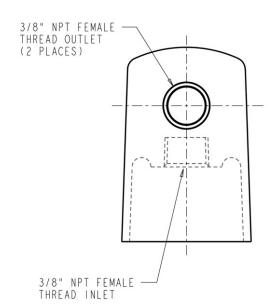

## **Features & Specifications**

- 3/8" NPT Female Thread Inlet
- (2) 3/8" NPT Female Thread Outlets

| Job Name               |                               |
|------------------------|-------------------------------|
| Item Number            |                               |
| Section/Tag            |                               |
| Model Specified        |                               |
| Architect              |                               |
| Engineer               |                               |
| Contractor             |                               |
| [ ] Submitted as Shown | [ ] Submitted with Variations |
| Date                   |                               |

#### **Architect/Engineer Specification**

Chicago Faucets No. 981-CP polished chrome plated solid brass construction. Integral inlet shank(s). 3/8" NPT female thread inlet. (2) 3/8" NPT female thread outlets. Mounting hardware included.