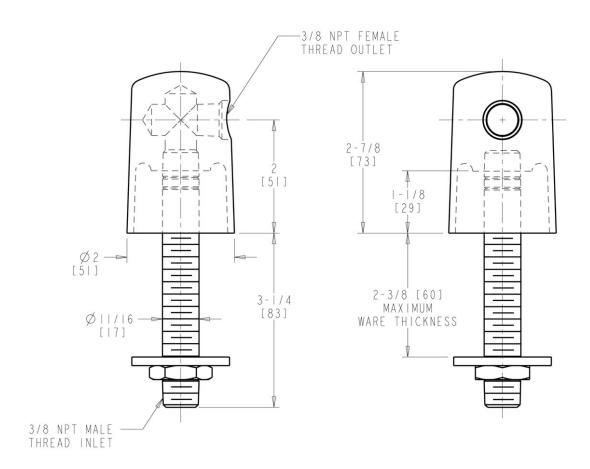

## **Features & Specifications**

- 3/8" NPT Male Thread Inlet Shank Assembled to Turret
- 3/8" NPT Female Outlet Thread

| Job Name               |                               |
|------------------------|-------------------------------|
| Item Number            |                               |
| Section/Tag            |                               |
| Model Specified        |                               |
| Architect              |                               |
| Engineer               |                               |
| Contractor             |                               |
| [ ] Submitted as Shown | [ ] Submitted with Variations |
| Date                   |                               |

### **Architect/Engineer Specification**

Chicago Faucets No. 980-WSCP polished chrome plated solid brass construction. Integral inlet shank(s). 3/8" NPT male thread inlet shank - assembled to Turret. 3/8" NPT female outlet thread. Mounting hardware included.