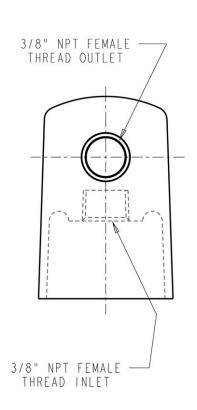

## **Features & Specifications**

- 3/8" NPT Female Thread Inlet
- 3/8" NPT Female Outlet Thread

| Job Name               |                               |
|------------------------|-------------------------------|
| Item Number            |                               |
| Section/Tag            |                               |
| Model Specified        |                               |
| Architect              |                               |
| Engineer               |                               |
| Contractor             |                               |
| [ ] Submitted as Shown | [ ] Submitted with Variations |
| Date                   |                               |

#### **Architect/Engineer Specification**

Chicago Faucets No. 980-CP polished chrome plated solid brass construction. Integral inlet shank(s). 3/8" NPT female thread inlet. 3/8" NPT female outlet thread. Mounting hardware included.