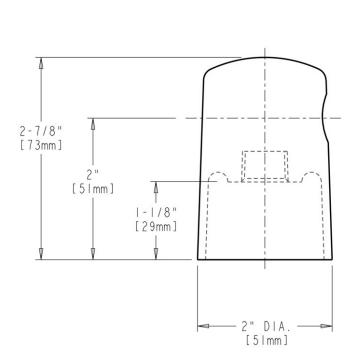

## **Features & Specifications**

- 3/8" NPT Female Thread Inlet
- 3/8" NPT Female Outlet Thread

| Job Name               |                               |
|------------------------|-------------------------------|
| Item Number            |                               |
| Section/Tag            |                               |
| Model Specified        |                               |
| Architect              |                               |
| Engineer               |                               |
| Contractor             |                               |
| [ ] Submitted as Shown | [ ] Submitted with Variations |
| Date                   |                               |

#### **Architect/Engineer Specification**

Chicago Faucets No. 980-CP polished chrome plated solid brass construction. Integral inlet shank(s). 3/8" NPT female thread inlet. 3/8" NPT female outlet thread. Mounting hardware included.