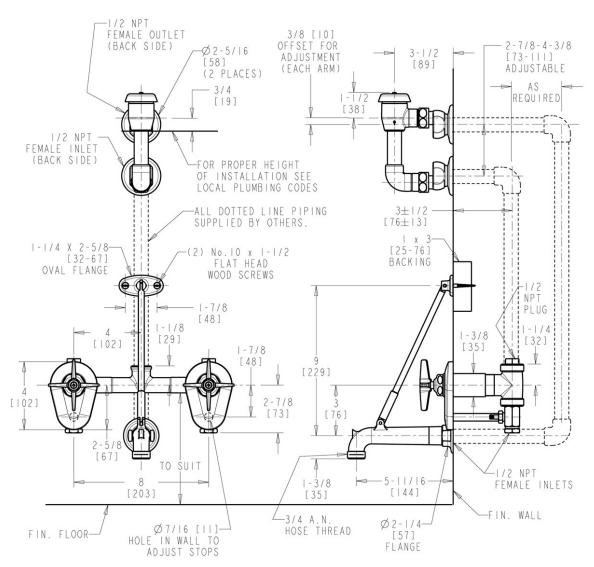

## **Features & Specifications**

- 5 3/4" Cast Spout with Pail Hook and Wall Brace
- 3/4" Male Hose Thread Outlet
- 3" Metal Cross Handles with Secured Red and Blue Service Buttons
- Ceramic Disc Operating Cartridges
- Elevated Atmospheric Vacuum Breaker with "G" 3/8" Offset Adjustable Supply Arms with 1/2" NPT Female Thread Inlet
- Integral Service Stops
- Tear Drop Wall Escutcheons

#### **Operation and Maintenance**

Installation should be in accordance with local plumbing codes. Flush all pipes thoroughly before installation. After installation, remove spout outlet or flow control and flush faucet thoroughly to clear any debris. Care should be taken when cleaning the product. Do not use abrasive cleaners, chemicals or solvents as they can result in surface damage. Use mild soap and warm water for cleaning and protecting the life of Chicago Faucet products. For specific operation and maintenance refer to the installation instructions and repair parts documents that are located at <a href="https://www.chicagofaucets.com">www.chicagofaucets.com</a>.