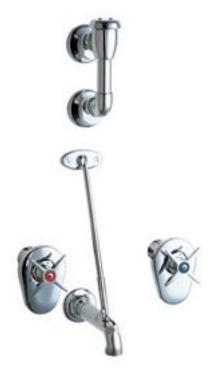

# Wall Mounted Concealed Fitting

## **Features & Specifications**

- 5 3/4" Cast Spout with Pail Hook and Wall Brace
- 3/4" Male Hose Thread Outlet
- 3" Metal Cross Handles with Secured Red and Blue Service Buttons
- Ceramic Disc Operating Cartridges
- Elevated Atmospheric Vacuum Breaker with "G" 3/8" Offset Adjustable Supply Arms with 1/2" NPT Female Thread Inlet
- Integral Service Stops
- Tear Drop Wall Escutcheons