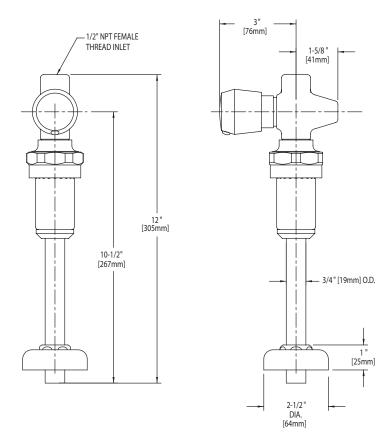

## FEATURES & SPECIFICATIONS

- Polished chrome plated finish
- · Solid brass body construction
- Tapered vandal resistant metering handle, catalog #665
- MVP<sup>™</sup> push button, adjustable slo-closing metering cartridge, catalog #671-X
- 1/2" NPT female inlet
- 3/4" O.D. x 9 7/8" vacuum breaker tailpiece
- · Escutcheon deck assembly

#### **ARCHITECT/ENGINEER SPECIFICATION**

Chicago Faucets No. 733-VB665PSHCP, Polished chrome plated solid brass body. Tapered vandal resistant metal handle. MVP™ push button adjustable slo-closing cartridge. 1/2" NPT female inlet and 3/4" OD x 9 7/8" vacuum breaker tailpiece. Escutcheon deck assembly. This product meets ADA requirements and is tested and certified to industry standards: ASME A112.18.1 and CSA B125.