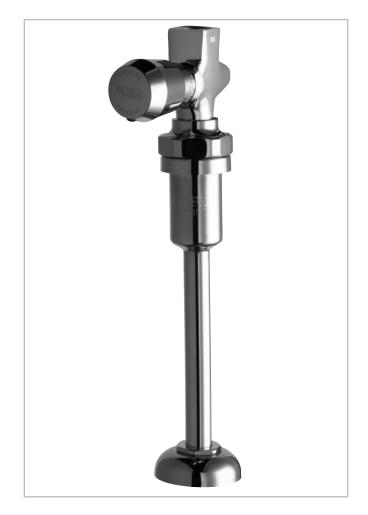

# **733-VB665PSHCP**

Straight Urinal Valve

#### PRODUCT TYPE

Straight urinal valve

# 733-VB665PSHCP

Straight Urinal Valve