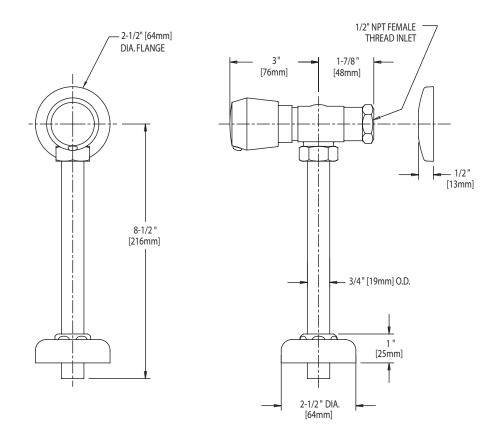

## FEATURES & SPECIFICATIONS

- Polished chrome plated finish
- Solid brass body construction
- Tapered vandal resistant metering handle, catalog #665
- MVP<sup>™</sup> push button, adjustable self closing metering cartridge, catalog #671-X
- 1/2" NPT female inlet
- 3/4" O.D. x 7" tailpiece
- Escutcheon deck assembly
- Loose wall flange

#### ARCHITECT/ENGINEER SPECIFICATION

Chicago Faucets No. 732-665PSHCP, Polished chrome plated solid brass body. Tapered vandal resistant metal handle. MVP<sup>™</sup> push button adjustable self-closing cartridge. 1/2" NPT female inlet and 3/4" OD x 7" tailpiece. Escutcheon deck assembly and loose wall flange. This product is tested and certified to industry standards: ASME A112.18.1 and CSA B125.