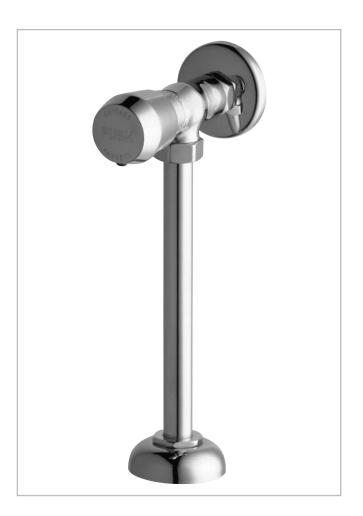

## 732-665PSHCP

Angle Urinal Valve

## FEATURES & SPECIFICATIONS

- Polished chrome plated finish
- Solid brass body construction
- Tapered vandal resistant metering handle, catalog #665
- MVP<sup>™</sup> push button, adjustable self closing metering cartridge, catalog #671-X
- 1/2" NPT female inlet
- 3/4" O.D. x 7" tailpiece
- Escutcheon deck assembly
- Loose wall flange

#### ARCHITECT/ENGINEER SPECIFICATION

Chicago Faucets No. 732-665PSHCP, Polished chrome plated solid brass body. Tapered vandal resistant metal handle. MVP<sup>™</sup> push button adjustable self-closing cartridge. 1/2" NPT female inlet and 3/4" OD x 7" tailpiece. Escutcheon deck assembly and loose wall flange. This product is tested and certified to industry standards: ASME A112.18.1 and CSA B125.