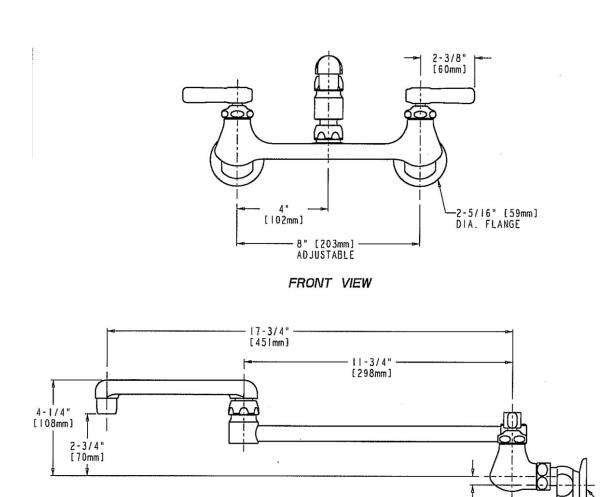

#### **Features & Specifications**

- 18" C-C Double Jointed Swing Spout
- 2.2 GPM (8.3 L/min) Pressure Compensating Softflo® Aerator
- 2 3/8" Metal Lever Handles with Secured Red and Blue Service Buttons
- Quaturn™ Operating Cartridges
- 3/8" Offset Adjustable Supply Arms with 1/2" NPT Female Thread Inlet

SIDE VIEW

3/8"

[10mm] OFFSET

3-1/8'

[79mm]
1/2" NPT FEMALE
THREAD INLET

Chicago Faucets, member of the Geberit Group, is the leading brand of commercial faucets and fittings in the United States, offering a complete range of products for schools, laboratories, hospitals, office buildings, food service, airports and sport facilities. Call 1.800.TECTRUE or 1.847.803.5000 Option 1 for installation or other technical assistance.