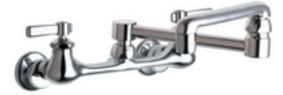

## Sink Faucet

#### **Product Type**

Sink Faucet

#### **Features & Specifications**

- 13" C-C Double Jointed Swing Spout
- 2.2 GPM (8.3 L/min) Pressure Compensating Softflo® Aerator
- 2 3/8" Metal Lever Handles with Secured Red and Blue Service Buttons
- Quaturn<sup>™</sup> Operating Cartridges
- 3/8" Offset Adjustable Supply Arms with 1/2" NPT Female Thread Inlet