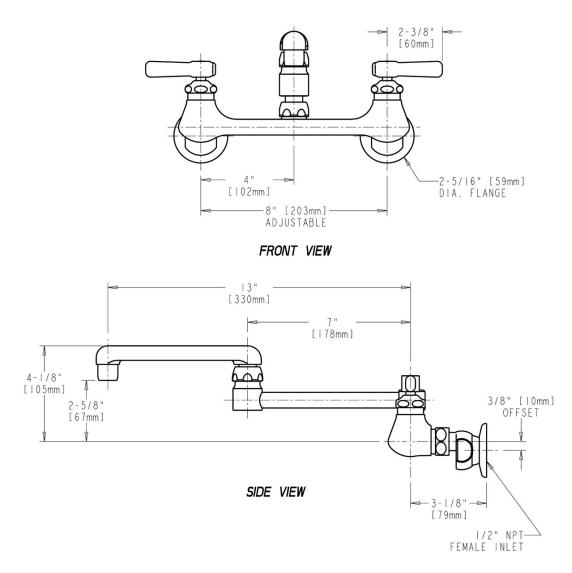

#### **Features & Specifications**

- 13" C-C Double Jointed Swing Spout
- 2.2 GPM (8.3 L/min) Pressure Compensating Softflo® Aerator
- 2 3/8" Metal Lever Handles with Secured Red and Blue Service Buttons
- Quaturn<sup>™</sup> Operating Cartridges
- 3/8" Offset Adjustable Supply Arms with 1/2" NPT Female Thread Inlet