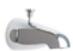

#### **Product Type**

Wall Mounted TempShield Thermostatic Pressure Balancing Shower Valve with Shower Head and Diverter Tub Spout

#### **Features & Specifications**

- TempShield™ Thermostatic/Pressure Balancing
- 5 1/2" Tub Spout Zinc Die Cast Spout
- Ceramic 1/4 Turn OperatingCartridge Cartridge
- 1/2" NPT Male Thread Valve Body Inlets
- 1/2" NPT Female Thread Valve Body Outlet
- TempShield™ Thermostatic/Pressure Balancing Valve

#### **Architect/Engineer Specification**

Chicago Faucets No. 2500-600XKCP polished chrome plated solid brass construction. 5 1/2" center to center tub spout zinc die cast spout. Integral inlet shank(s) contains standard 1/2" NPT male thread valve body inlets. 1/2" NPT female thread valve body outlet. Tempshield™ thermostatic/pressure balancing valve. Mounting hardware included. This product is tested and certified to industry standards: ASME A112.18.1/CSA B125.1, Certified to NSF/ANSI 61, Section 9 by CSA, and ASSE 1016.