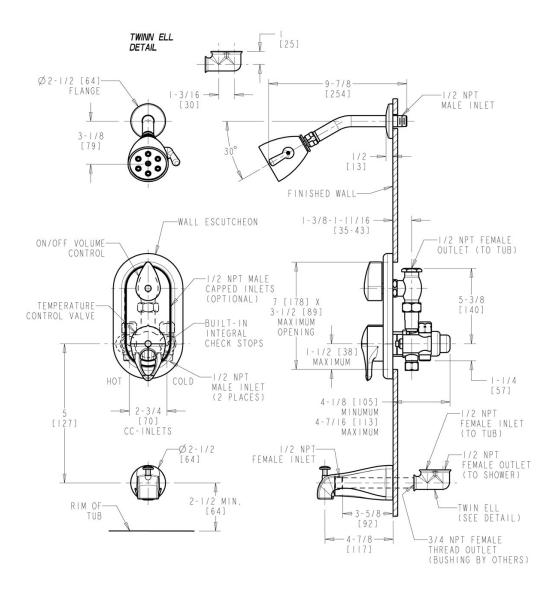

#### **Product Type**

Wall Mounted TempShield Thermostatic Pressure Balancing Shower Valve with Shower Head and Diverter Tub Spout

#### **Features & Specifications**

- TempShield™ Thermostatic/Pressure Balancing
- 5 1/2" Tub Spout Zinc Die Cast Spout
- Ceramic 1/4 Turn OperatingCartridge Cartridge
- 1/2" NPT Male Thread Valve Body Inlets
- 1/2" NPT Female Thread Valve Body Outlet
- TempShield™ Thermostatic/Pressure Balancing Valve

#### **Architect/Engineer Specification**

Chicago Faucets No. 2500-600XKCP polished chrome plated solid brass construction. 5 1/2" center to center tub spout zinc die cast spout. Integral inlet shank(s) contains standard 1/2" NPT male thread valve body inlets. 1/2" NPT female thread valve body outlet. Tempshield™ thermostatic/pressure balancing valve. Mounting hardware included. This product is tested and certified to industry standards: ASME A112.18.1/CSA B125.1, Certified to NSF/ANSI 61, Section 9 by CSA, and ASSE 1016.