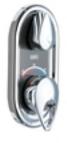

#### **Product Type**

Wall Mounted TempShield Thermostatic Pressure Balancing Shower Valve with Shower Head and Diverter Tub Spout

#### **Features & Specifications**

- TempShield™ Thermostatic/Pressure Balancing
- 5 1/2" Tub Spout Zinc Die Cast Spout
- Ceramic 1/4 Turn OperatingCartridge Cartridge
- 1/2" NPT Male Thread Valve Body Inlets
- 1/2" NPT Female Thread Valve Body Outlet
- TempShield™ Thermostatic/Pressure Balancing Valve