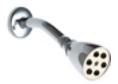

#### **Product Type**

Wall Mounted TempShield Thermostatic Pressure Balancing Shower Valve with Shower Head and Diverter Tub Spout

#### **Features & Specifications**

- TempShield™ Thermostatic/Pressure Balancing
- 5 1/2" Tub Spout Zinc Die Cast Spout
- Ceramic 1/4 Turn OperatingCartridge Cartridge
- 1/2" NPT Male Thread Valve Body Inlets
- 1/2" NPT Female Thread Valve Body Outlet
- TempShield™ Thermostatic/Pressure Balancing Valve