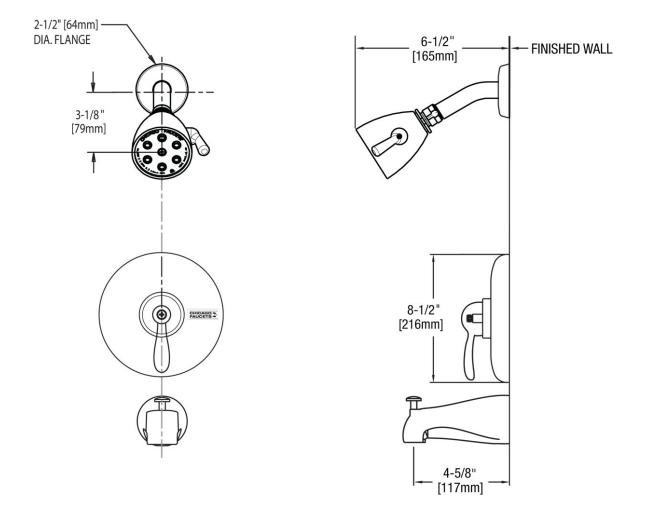

#### **Product Type**

Wall Mounted Tub and Shower Trim Kit with Shower Head and Diverter Tub Spout

#### **Features & Specifications**

- Thermostatic/Pressure Balancing
- 5 1/2" Tub Spout Zinc Die Cast Spout
- Valve Trim Included

#### **Architect/Engineer Specification**

Chicago Faucets No. 1905-TK600CP polished chrome plated solid brass construction. 5 1/2" center to center tub spout zinc die cast spout. Integral inlet shank(s). Valve trim included. Mounting hardware included.