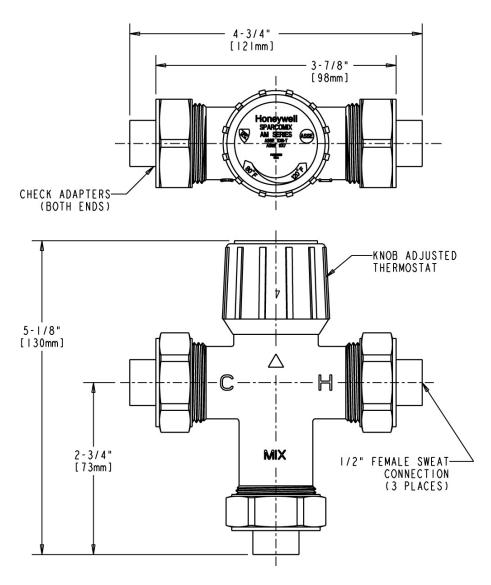

| Thermostatic | Mixina | valve | (for 1 | to 6 fittings) |  |
|--------------|--------|-------|--------|----------------|--|

**Features & Specifications** 

| Job Name               |                               |  |  |  |  |  |
|------------------------|-------------------------------|--|--|--|--|--|
| Item Number            |                               |  |  |  |  |  |
| Section/Tag            |                               |  |  |  |  |  |
| Model Specified        |                               |  |  |  |  |  |
| Architect              |                               |  |  |  |  |  |
| Engineer               |                               |  |  |  |  |  |
| Contractor             |                               |  |  |  |  |  |
| [ ] Submitted as Shown | [ ] Submitted with Variations |  |  |  |  |  |
| Date                   |                               |  |  |  |  |  |

## **Architect/Engineer Specification**

Chicago Faucets No. 119-NF. Integral inlet shank(s). Mounting hardware included.