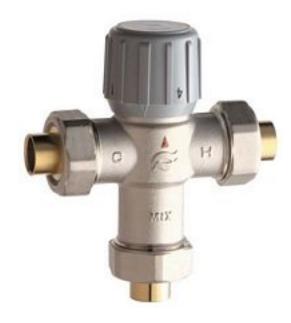

| Thermostatic | Mixina | valve | (for 1 | to 6 fittings) |  |
|--------------|--------|-------|--------|----------------|--|

**Features & Specifications** 

| Job Name               |                               |  |  |  |  |  |
|------------------------|-------------------------------|--|--|--|--|--|
| Item Number            |                               |  |  |  |  |  |
| Section/Tag            |                               |  |  |  |  |  |
| Model Specified        |                               |  |  |  |  |  |
| Architect              |                               |  |  |  |  |  |
| Engineer               |                               |  |  |  |  |  |
| Contractor             |                               |  |  |  |  |  |
| [ ] Submitted as Shown | [ ] Submitted with Variations |  |  |  |  |  |
| Date                   |                               |  |  |  |  |  |

## **Architect/Engineer Specification**

Chicago Faucets No. 119-NF. Integral inlet shank(s). Mounting hardware included.