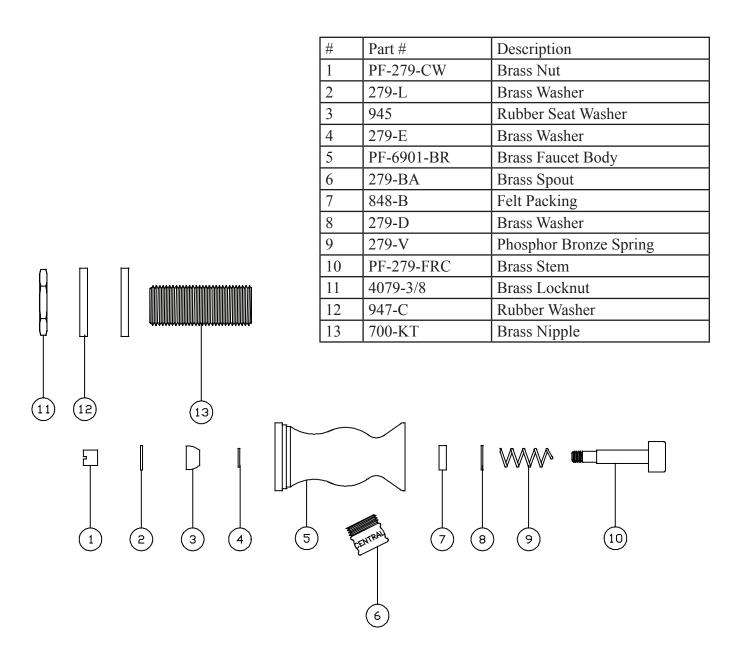

## Parts Breakdown

The parts listed in the parts breakdown above may not be offered separately as replacement parts. Please review the Replacement Parts page for the authorized replacement parts that are available for this item.