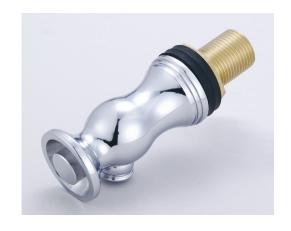

Brecskville, Ohio 44141
Phone: (216) 883-0220 Fax: (440) 526-5745
www.CentralBrass.com

MODEL NO. <u>0425</u> PUSH BUTTON GRAVITY FAUCET

The self-closing push button gravity faucet has a solid brass body. The stem is spring loaded closing the faucet against low pressure water. The spout and internal metal parts are brass. The seat washer is EPDM rubber and the packing is a felt material. A 3/8-inch straight pipe thread male shank is provided with rubber washers and a locknut for mounting. The push button faucet has a polished chrome plated finish.