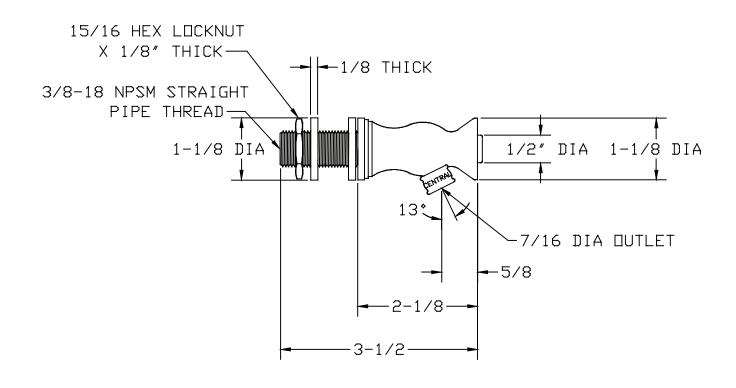

## **Installation Drawing**

COMPANY Brecskville, Ohio 44141

Phone: (216) 883-0220 Fax: (440) 526-5745

www.CentralBrass.com

MODEL NO. <u>0425</u> **PUSH BUTTON GRAVITY FAUCET** 