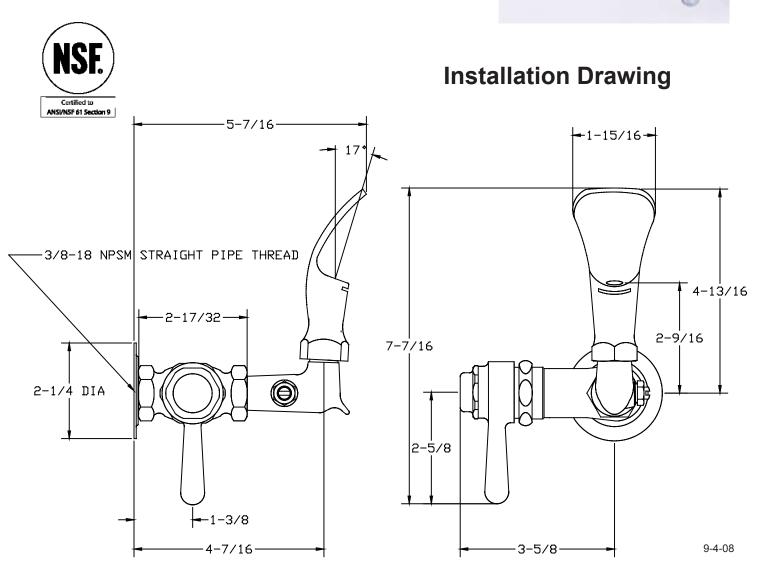

#### MODEL NOS. <u>0366-L</u>0366-LV DRINKING FAUCET

### 0366-L 0366-LV (Vandal Resistant)

The drinking faucet has a self-closing lever to operated valve. The valve body is cast brass with a replaceable seat. The connecting arm is forged brass with an adjustable restrictor that limits the flow through the faucet. The drinking faucet guard is forged brass with a self draining slot. All of the exterior surfaces of the drinking faucet are polished and chrome plated. Vandal-resistant cap is available on model number 0366-LV.