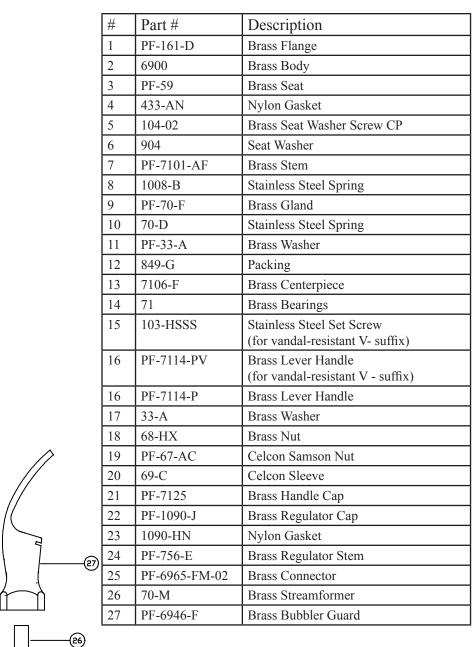

#### MODEL NOS. <u>0366-L</u> <u>0366-LV</u> DRINKING FAUCET

(25)

The parts listed in the parts breakdown above may not be offered separately as replacement parts. Please review the Replacement Parts page for the authorized replacement parts that are available for this item.