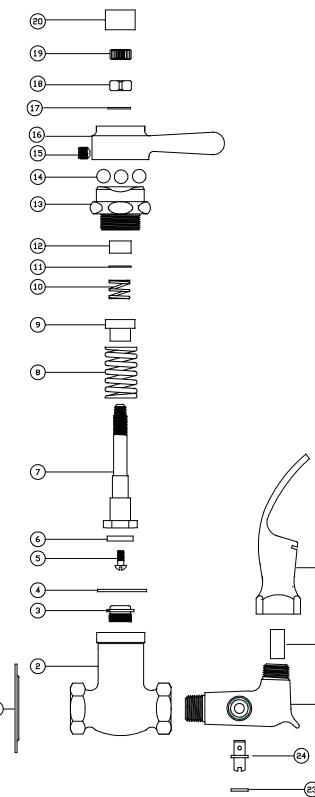

#### MODEL NOS. <u>0366-L</u> <u>0366-LV</u> DRINKING FAUCET

(25)

The parts listed in the parts breakdown above may not be offered separately as replacement parts. Please review the Replacement Parts page for the authorized replacement parts that are available for this item.