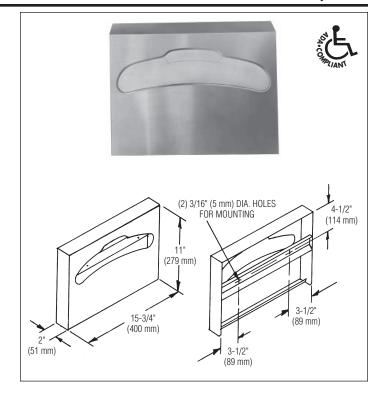

#### **Product Materials**

**UNIT:** 22 gauge stainless steel with exposed surfaces in architectural satin finish. Welded construction with burr-free edges.

#### Capacity

250 standard single-fold or half-fold toilet seat covers.

### **Guide Specification**

Surface-mounted toilet seat cover dispenser shall be fabricated of 22-gauge stainless steel with exposed surfaces in satin finish. Capacity 250 toilet seat covers.

Overall dimensions: 15-3/4"W x 11"H x 2"D.

## **& ADA Compliant**

- Consult local and national accessibility codes for proper installation guidelines.
- Conformity and compliance to local and national codes is the responsibility of the installer.