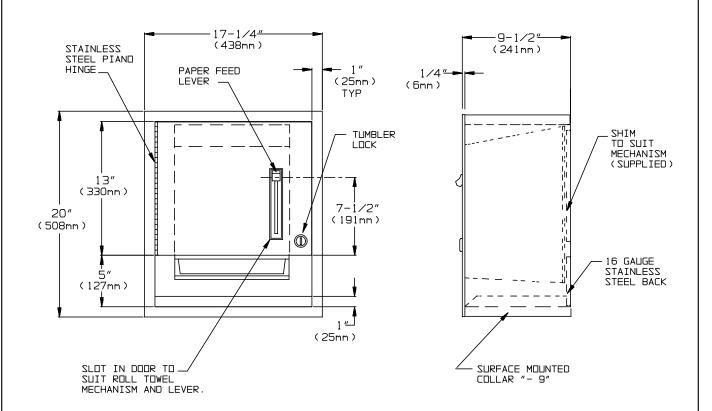

## **SPECIFICATION**

Surface Mounted Roll Paper Towel Dispenser shall hold and dispense one 8"or 9" (203mm or 229mm) wide standard towel roll up to 800 ft. (244m) long and one stub roll up to 4" (102mm) diameter. Unit shall be fabricated of alloy 18-8 stainless steel type 304, 22 gauge; door and rear panel of unit shall be 18 gauge. A dispensing mechanism shall be supplied. Door shall be attached to cabinet at side with a full length 3/16" (5mm) multi staked piano hinge and shall be held closed with tumbler lock keyed alike to other ASI washroom equipment. Face trim shall be 1" (25mm) wide formed from one piece with no miters, welding or open seams and shall have a 1/4" (6mm) square return to wall. Structural assembly of all components shall be of welded construction. All exposed surfaces shall have a Nº4 satin finish and shall be protected with a PVC film easily removable after installation. Unit shall allow settings for towel dispense length of 2-1/2", 4" or 5" (64mm, 102mm, or 127mm) with no adapter plates. Unit shall be supplied with SM collar to convert to surface mounting (-9).

### **OPERATION**

Towels are fed by lever action until supply is depleted. Unit may be reloaded with a full roll to automatically start when finished with an existing partial (stub) roll. Preset length of towel dispensed may be adjusted for 2-1/2'', 4'', or 5'' (64mm, 102mm, or 127mm) long increments. Locking door prevents unauthorized access or removal.